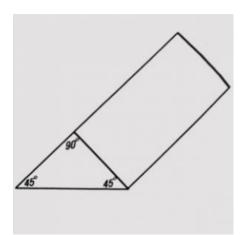

#### POSITIONING FOAM LONG 90° WEDGE 900X180X180MM

Foam 90° wedge with a triangular face at each end 900x180x180mm.

Read More SKU: FOAM06

**Price:** \$37.00 - \$104.00

Categories: Foam Positioning Products, Positioning Aids