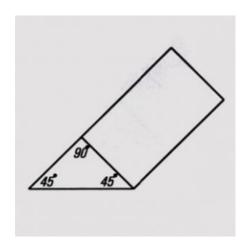

### POSITIONING FOAM 90° WEDGE 250X180X180MM

Foam wedge with a triangular face at each end 180x180x260mm.

Read More SKU: FOAM05

**Price:** \$21.00 - \$75.00

Categories: Foam Positioning Products, Positioning Aids