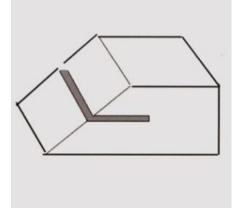

### **POSITIONING "V" CUT FOAM BLOCK 230X240X150MM**

V Cut Foam Block RAW - 230x240x150mm.

Read More SKU: FOAM15 Price: \$32.00 Categories: Positioning Aids, Positioning Foams Tag: V Cut Foam Block