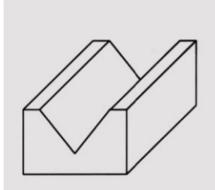

# **POSITIONING FOAM INTERCONDYLAR**

Intercondylar Notch:

Comes uncovered or have it covered for an extra \$75.65 Exc GST

Read More SKU: FOAM12 Price: \$136.00 Categories: Positioning Aids, Positioning Foams Tag: Intercondylar