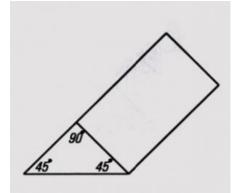

## POSITIONING FOAM 15° WEDGE 250X250X50MM

**Foam 15° Wedge:** with a square 250x250x50mm base.

Read More SKU: FOAM04 Price: \$7.00 - \$64.00 Categories: Positioning Aids, Positioning Foams Tag: Foam 15° Wedge