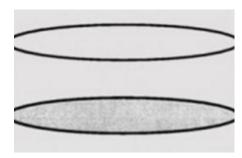

## **POSITIONING FOAM CIRCLE 200X50MM**

*Circle Foam:* with a 200mm diameter and 50mm deep.

Read More SKU: FOAM02 Price: \$7.00 - \$43.00 Categories: Positioning Aids, Positioning Foams Tag: <u>Circle Foam</u>