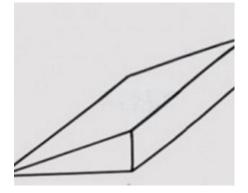

#### **POSITIONING FOAM SMALL WEDGE 210X75X75MM**

**Small Foam wedge:** with a triangular face at each end 75x75x10mm. (Raw or covered in Dartex or Vinyl).

Read More SKU: FOAM03 Price: \$6.00 - \$50.00 Categories: Positioning Aids, Positioning Foams Tag: Small Foam Wedge