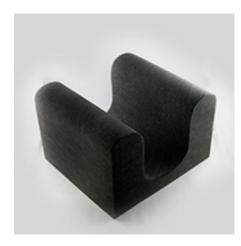

#### **POSITIONING FOAM, HEAD IMMOBILIZER 250X270X180MM**

Head Immobilizer Foam:

*Is a U shaped foam designed to support the head of a patient during X-ray, CT and MRI studies. 250x270x180mm* 

Read More SKU: FOAM61

Price: \$65.00 - \$85.00 Categories: Positioning Aids, Positioning Foams Tag: Head Inmobiliser