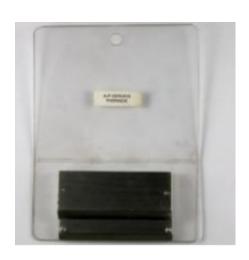

#### **NOLAN FILTERS, A-P CERVICO THORACIC**

A-P Cervico Thoracic Compensating wedge

Read More SKU: NFAPCT Price: \$136.50

Categories: Filters, Filters and Grids, Markers

### **NOLAN FILTERS, A-P CERVICO THORACIC**

A-P Cervico Thoracic Compensating wedge

Read More SKU: NFAPCT Price: \$136.50

Categories: Filters, Filters and Grids, Markers

## **NOLAN FILTERS, A-P CERVICO THORACIC**

A-P Cervico Thoracic Compensating wedge

Read More

**SKU:** NFAPCT **Price:** \$136.50

Categories: Filters, Filters and Grids, Markers