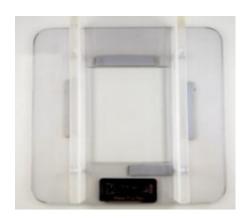

#### **FACE PLATE FILTERS**

Mounts directly on to the collimator to accommodate multiple filters

Read More SKU: NFFP Price: \$245.00

Categories: Filters, Filters and Grids

Tags: Filters, Full Spine Filters, Nolan Filters

#### **FACE PLATE FILTERS**

Mounts directly on to the collimator to accommodate multiple filters

Read More SKU: NFFP Price: \$245.00

**Categories:** Filters, Filters and Grids

Tags: Filters, Full Spine Filters, Nolan Filters