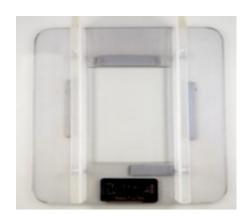

#### **FACE PLATE FILTERS**

Mounts directly on to the collimator to accommodate multiple filters

Read More SKU: NFFP Price: \$245.00

Categories: Filters, Filters and Grids

Tags: Filters, Full Spine Filters, Nolan Filters

#### **FACE PLATE FILTERS**

Mounts directly on to the collimator to accommodate multiple filters

Read More SKU: NFFP Price: \$245.00

**Categories:** Filters, Filters and Grids

Tags: Filters, Full Spine Filters, Nolan Filters